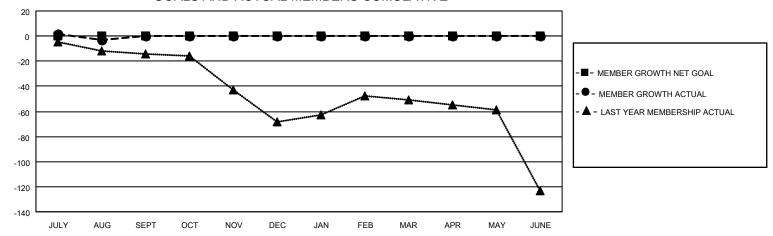

## District 22 D

| Clubs         |               |             |               | Members               |                         |                         |                                                    |  |
|---------------|---------------|-------------|---------------|-----------------------|-------------------------|-------------------------|----------------------------------------------------|--|
|               | RESULTS FOR   | R 2020-2021 |               | RESULTS FOR 2020-2021 |                         |                         |                                                    |  |
| QUARTER       | NEW CLUB GOAL | NEW CLUBS   | DROPPED CLUBS | QUARTER MEM           | ØBER GROWTH NET<br>GOAL | MEMBER GROWTH<br>ACTUAL | DROPPED<br>MEMBERS ACTUAL<br>(including transfers) |  |
| JULY/AUG/SEPT | 0             | 0           | 0             | JULY/AUG/SEPT         | 0                       | 26                      | 23                                                 |  |
| OCT/NOV/DEC   | 0             | 0           | 0             | OCT/NOV/DEC           | 0                       | 0                       | 0                                                  |  |
| JAN/FEB/MAR   | 0             | 0           | 0             | JAN/FEB/MAR           | 0                       | 0                       | 0                                                  |  |
| APR/MAY/JUNE  | 0             | 0           | 0             | APR/MAY/JUNE          | 0                       | 0                       | 0                                                  |  |

#### GOALS AND ACTUAL MEMBERS CUMULATIVE

| DROPPED CLUBS: 0 |    | 6 CLUBS OF 36 ADDED 1 OR MORE<br>NEW MEMBERS | GENDER DISTRIBUTION  MALE 784 (64.42%) |               |     |
|------------------|----|----------------------------------------------|----------------------------------------|---------------|-----|
| DROPPED MEMBERS  |    |                                              | FEMALE                                 | 433 (35.58%)  |     |
| DECEASED         | 5  | CLICK HERE FOR CUMULATIVE                    | TOTAL FAMILY UNIT MEMBERS              |               | 242 |
| CLUB CANCELLED   | 0  | MEMBERSHIP DATA                              | EAMILY MEMBER                          | S DAVING HALE | 123 |
| OTHER 18         |    |                                              | FAMILY MEMBERS PAYING HALF DUES        |               | 120 |
| TOTAL            | 23 |                                              | Bolo                                   |               |     |