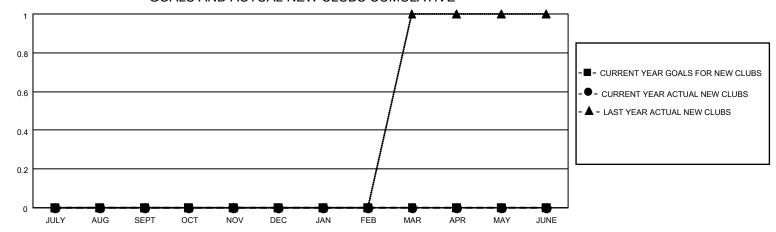

## District 22 D

| Clubs         |               |             |               | Members               |                         |                         |                                                    |  |
|---------------|---------------|-------------|---------------|-----------------------|-------------------------|-------------------------|----------------------------------------------------|--|
|               | RESULTS FOR   | R 2020-2021 |               | RESULTS FOR 2020-2021 |                         |                         |                                                    |  |
| QUARTER       | NEW CLUB GOAL | NEW CLUBS   | DROPPED CLUBS | QUARTER MEM           | ØBER GROWTH NET<br>GOAL | MEMBER GROWTH<br>ACTUAL | DROPPED<br>MEMBERS ACTUAL<br>(including transfers) |  |
| JULY/AUG/SEPT | 0             | 0           | 0             | JULY/AUG/SEPT         | 0                       | 26                      | 23                                                 |  |
| OCT/NOV/DEC   | 0             | 0           | 0             | OCT/NOV/DEC           | 0                       | 0                       | 0                                                  |  |
| JAN/FEB/MAR   | 0             | 0           | 0             | JAN/FEB/MAR           | 0                       | 0                       | 0                                                  |  |
| APR/MAY/JUNE  | 0             | 0           | 0             | APR/MAY/JUNE          | 0                       | 0                       | 0                                                  |  |

#### GOALS AND ACTUAL NEW CLUBS CUMULATIVE